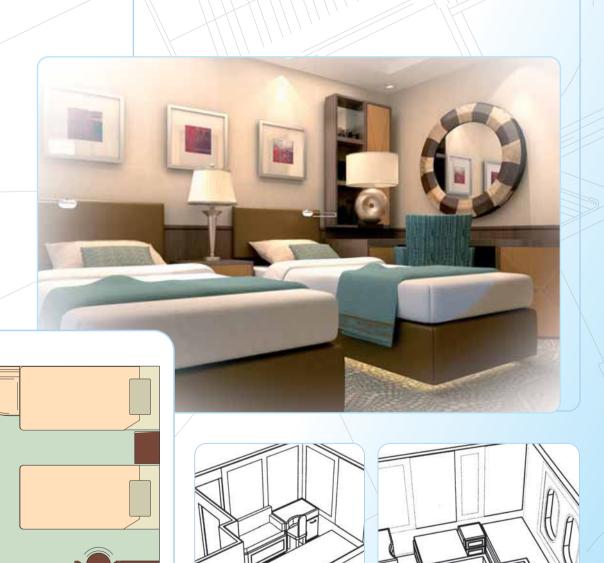

# motor-yacht harmor

The Harmony V cabins are all located at the upper and main decks and all of them are equipped with windows. The 25 classic cabins are finished with warm wood paneling, bright carpets and rich fabrics creating an upscale and comfortable atmosphere.

All the amenities of a deluxe yacht are available; twin or queen size beds, flat screen TVs, music channels, mini bar/ refrigerator, direct dial telephone, safe deposit boxes, hair dryer. The en suite bathrooms are finished with marble tiles ands warm wall papers and feature modern shower cabins.