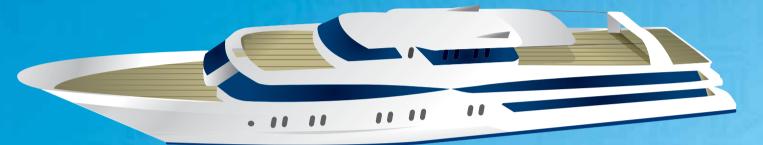

# harmony V

Introducing the latest addition to the Variety Cruises fleet, the Harmony "V", a modern vessel with a sleek high-tech look very similar to the private yachts to be found in the famous ports of the world.

The 56 meter long/8, 4 meter wide Mega Yacht will be launched in April 2008 and will comply with SOLAS safety regulations while its powerful engines, generators and state of the art twin stabilizers will allow for safe and comfortable cruising.