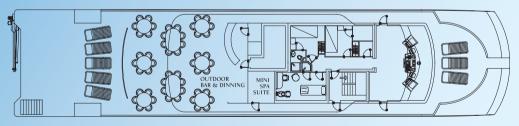

The 200 m2 sundeck offers a shaded outdoor area for all day dining and a bar as well as sun chairs and loungers.

The swimming platform on Harmony V stern will allow for easy access to the ship and for a wide range of sea related activities.

### **PUBLIC AREAS**

| Separate dining room                                    | NO  |  |
|---------------------------------------------------------|-----|--|
| Single Dining room<br>& Lounge Bar area                 | YES |  |
| Indoor Bar Lounge                                       | NO  |  |
| Outdoor bar & dining                                    | YES |  |
| Sundeck with loungers & chairs YES                      |     |  |
| Mini spa suite at Sundeck with massage, facial and hair |     |  |
| and nails treatments                                    |     |  |

## SUN DECK