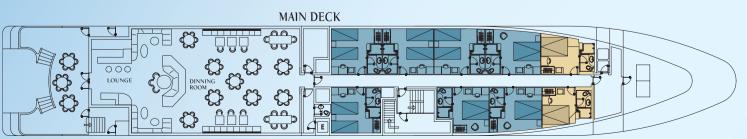

A spacious lounge with classy seating and an American Bar leads into a dining area decorated with warm colors. Both areas offer large windows providing for the most beautiful views of all destinations the ship cruises to.

### **PUBLIC AREAS**

| Separate dining room                                    | NO  |  |
|---------------------------------------------------------|-----|--|
| Single Dining room<br>& Lounge Bar area                 | YES |  |
| Indoor Bar Lounge                                       | NO  |  |
| Outdoor bar & dining                                    | YES |  |
| Sundeck with loungers & chairs YES                      |     |  |
| Mini spa suite at Sundeck with massage, facial and hair |     |  |
| and nails treatments                                    |     |  |