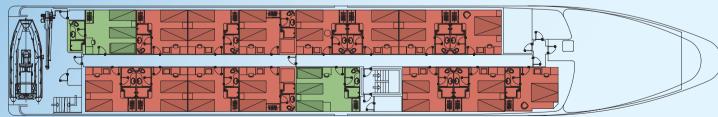

| CABINS AND EQUIPMENT           |                               |
|--------------------------------|-------------------------------|
| Cabins/ Passengers             | 25/49                         |
| Cabins location by deck        | All cabins are located on     |
|                                | main deck and upper deck      |
|                                | and feature large windows.    |
| Cabins with twin beds          | 15                            |
| Cabins with double beds        | 8                             |
| Cabins Triples                 | 2                             |
| Cabin facilities and amenities | Bathroom with showers.        |
|                                | Cabins with individually con- |
|                                | trolled A/C/, piped music,TV  |
|                                | (Satellite channels), tele-   |
|                                | phone for internal use, mini  |
|                                | safe, mini fridge, hairdryer, |
|                                | adapters (voltage:220V)       |

# UPPER DECK

# motor-yacht harmor

The Harmony V cabins are all located at the upper and main decks and all of them are equipped with windows. The 25 classic cabins are finished with warm wood paneling, bright carpets and rich fabrics creating an upscale and comfortable atmosphere.