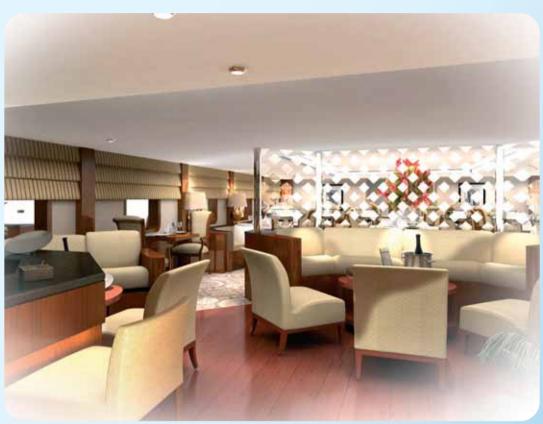

A spacious lounge with classy seating and an American Bar leads into a dining area decorated with warm colors. Both areas offer large windows providing for the most beautiful views of all destinations the ship cruises to.

### **PUBLIC AREAS**

| Separate dining room                                    | NO  |  |
|---------------------------------------------------------|-----|--|
| Single Dining room<br>& Lounge Bar area                 | YES |  |
| Indoor Bar Lounge                                       | NO  |  |
| Outdoor bar & dining                                    | YES |  |
| Sundeck with loungers & chairs YES                      |     |  |
| Mini spa suite at Sundeck with massage, facial and hair |     |  |
| and nails treatments                                    |     |  |