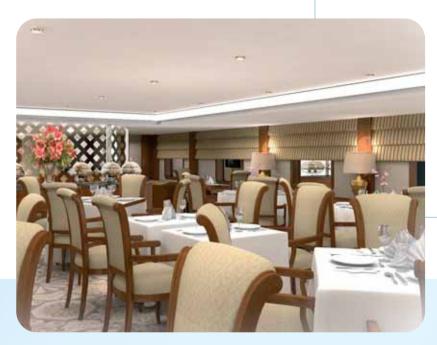

A spacious lounge with classy seating and an American Bar leads into a dining area decorated with warm colors. Both areas offer large windows providing for the most beautiful views of all destinations the ship cruises to.