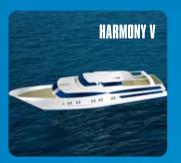

# harmony V

Introducing the latest addition to the Variety Cruises fleet, the Harmony "V", a modern vessel with a sleek high-tech look very similar to the private yachts to be found in the famous ports of the world.

The 56 meter long/8, 4 meter wide Mega Yacht will be launched in April 2008 and will comply with SOLAS safety regulations while its powerful engines, generators and state of the art twin stabilizers will allow for safe and comfortable cruising.