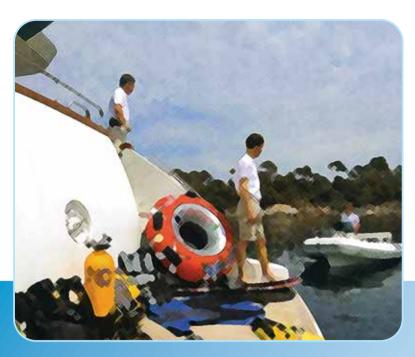

The 200 m2 sundeck offers a shaded outdoor area for all day dining and a bar as well as sun chairs and loungers.

The swimming platform on Harmony V stern will allow for easy access to the ship and for a wide range of sea related activities.

### **SERVICES & FACILITIES**

| SERVICES & INCIEITIES      |                              |  |
|----------------------------|------------------------------|--|
| Internet and email service | YES / YES                    |  |
| TV / Audiovisual in lounge | YES+SAT TV                   |  |
| Sports equipment           | Kayak, snorkeling, windsurf  |  |
| Special meal programmes    | Vegetarian, diabetic diet    |  |
|                            | (to be requested in advance) |  |
| Other services             | Cruise manager services on   |  |
|                            | scheduled cruises sailings,  |  |
|                            | optional excursions (min     |  |
|                            | participation), No doctor    |  |
|                            | on board, 24 hours a day     |  |
|                            | telecardiographic monitor-   |  |
|                            | ing and advice               |  |
| Credit cards               | AMEX / VI/ MC                |  |
| Limited laundry service    | YES ( No dry cleaning)       |  |
|                            |                              |  |